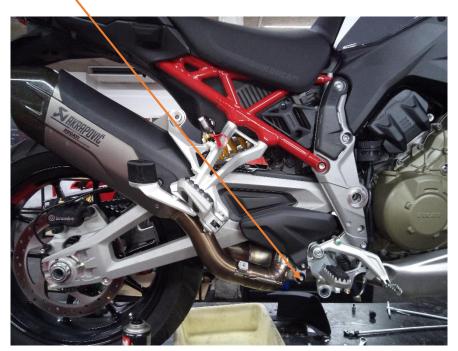

## 00.01.0701 MSV4 STAGE 1

1. Disassemble the right footboard bracket to remove the original catalytic converter

2. Respect the tightening torque of this screw, it is not the swingarm axis, it only acts as a support for the chassis trim

3. The left silentblock of the original catalytic converter IS NOT USED, only the right silentblock is used.

4. Use the supplied hook as shown in the photo to anchor the support spring.

5. If your multistrada has a center stand, you need to remove the center stand before installing the catalyst suppressor. We recommend disassembling all the stand fasteners before the springs.