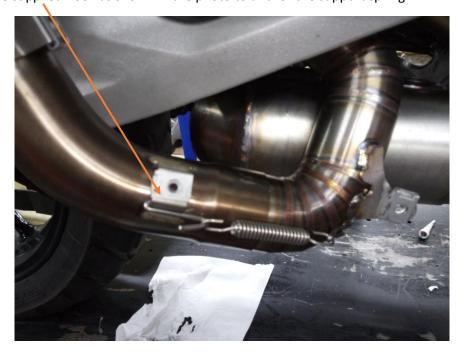

3. The left silentblock of the original catalytic converter IS NOT USED, only the right silentblock is used.

4. Use the supplied hook as shown in the photo to anchor the support spring.

5. If your multistrada has a center stand, you need to remove the center stand before installing the catalyst suppressor. We recommend disassembling all the stand fasteners before the springs.