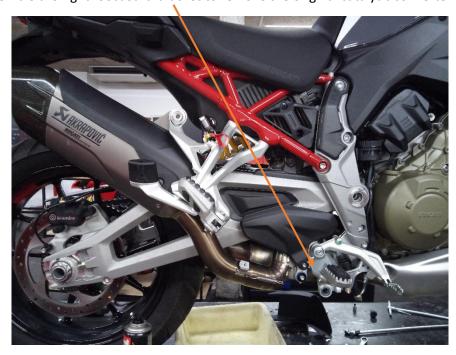

## 00.01.0701 MSV4 STAGE 1

1. Disassemble the right footboard bracket to remove the original catalytic converter

2. Respect the tightening torque of this screw, it is not the swingarm axis, it only acts as a support for the chassis trim

3. The left silentblock of the original catalytic converter IS NOT USED, only the right silentblock is used.

4. Use the supplied hook as shown in the photo to anchor the support spring.

5. If your multistrada has a center stand, you need to remove the center stand before installing the catalyst suppressor. We recommend disassembling all the stand fasteners before the springs.