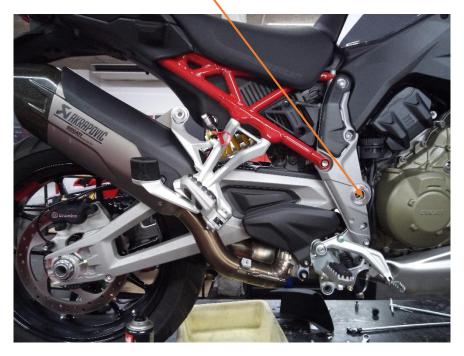

## 00.01.0701 MSV4 STAGE 1

1. Disassemble the right footboard bracket to remove the original catalytic converter

2. Respect the tightening torque of this screw, it is not the swingarm axis, it only acts as a support for the chassis trim

3. The left silentblock of the original catalytic converter IS NOT USED, only the right silentblock is used.

4. Use the supplied hook as shown in the photo to anchor the support spring.

5. If your multistrada has a center stand, you need to remove the center stand before installing the catalyst suppressor. We recommend disassembling all the stand fasteners before the springs.